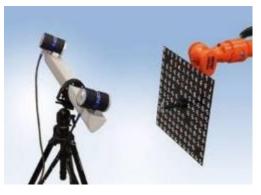

## AICON Scanner: stereoSCAN neo

- Customer benefits
  - Quick, reliable and precise
  - Flexible measuring volume
  - Measures any material
  - Automation possible
  - Back projection of results
- Applications
  - Reverse engineering
  - Inspection
  - Quality control

#### **AICON Scanner: Applications**