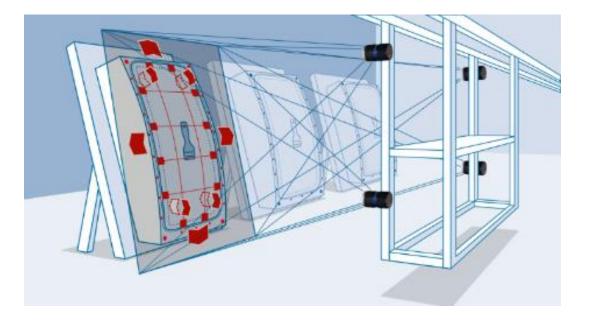

#### **TubeInspect** Tube and wire measurement with optical gauge

## Quality Control for Tube & Wire

- Inline inspection
- Reverse engineering
- Machine set up