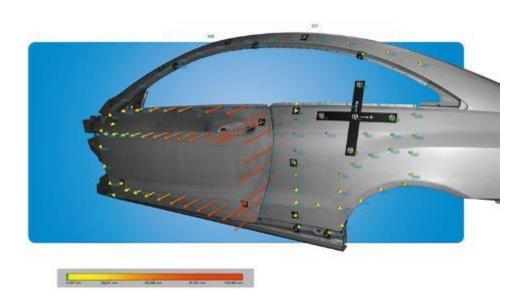

## **MoveInspect DPA – Targeting**

- Customer benefits
  - Extremely mobile
  - Perfect for rough environment
  - Unlimited measuring volume
  - Multi purpose
- Applications
  - Part inspection
  - Deformation analysis
  - Set up of reference meshes
  - CAD comparison

#### **AICON Scanner: Applications**