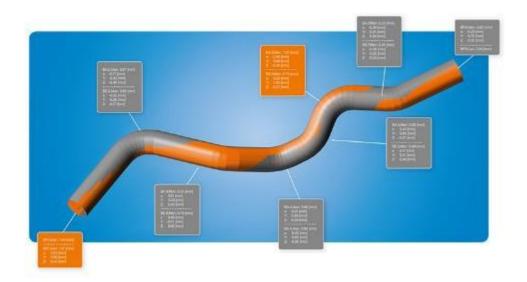

## Quality Control for Tube & Wire

- Inline inspection
- Reverse engineering
- Machine set up

#### **TubeInspect** Tube and wire measurement with optical gauge