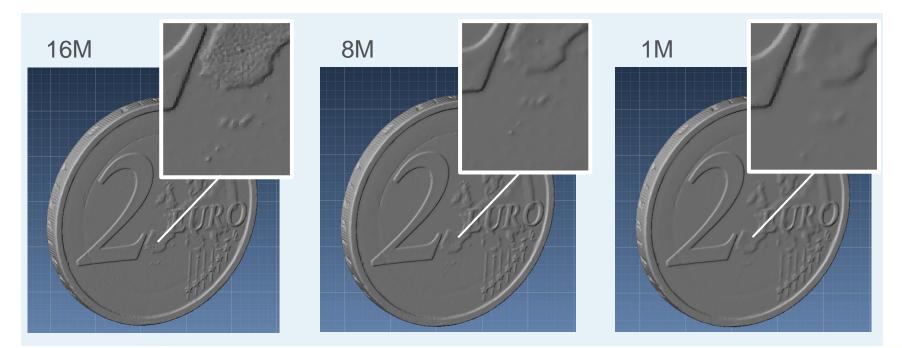

atch





WheelWatch / Engine Watch are a non-contact high speed monitoring systems for wheel motion / engine motion analysis on a moving vehicle or in a test station



## **MoveInspect DPA – Targeting**

- Customer benefits
  - Extremely mobile
  - Perfect for rough environment
  - Unlimited measuring volume
  - Multi purpose
- Applications
  - Part inspection
  - Deformation analysis
  - Set up of reference meshes
  - CAD comparison







#### PRODUCTS, APPLICATIONS AND TECHNOLOGY

## **Overview**

Introduction

- Overview AICON and AICON productlines
- Basics

### **Products and Applications**

- MoveInspect Technology
- AICON Scanner
- TubeInspect

**Current Topics** 





#### **AICON Scanner**





Level of Value / Value Perception



#### AICON PRODUCTS

## **Resolution Impact**







## AICON PRODUCTS **3D Matching**





## AICON Scanner: stereoSCAN neo

- Customer benefits
  - Quick, reliable and precise
  - Flexible measuring volume
  - Measures any material
  - Automation possible
  - Back projection of results
- Applications
  - Reverse engineering
  - Inspection
  - Quality control









### stereoSCAN neo - multi color projection





#### stereoSCAN neo – Back-Projection

- CAD comparison
- Shape defects
- Geometry elements
- Legends
- Marking / Labeling







#### **AICON Scanner: Applications**







#### **Challenges in software development**

- handling of large data
- complex algorithms
- advanced image processing
- hardware interfaces
- fast processing
- usability





## **Still curious?**

## visit www.aicon.de





#### Thank you