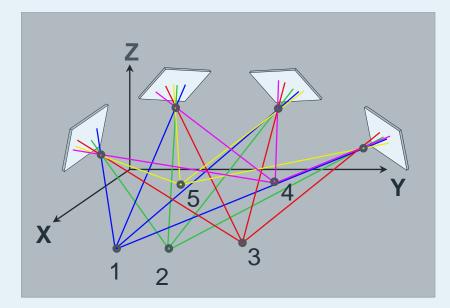

#### **Optical 3D Measurement Systems: Basics**

- Image processing algorithms for feature measurement in digital images
- Mathematical models and algorithms for camera calibration and orientation
- Algorithms for 3D-computation, meshing and analysis

### **Optical 3D Measurement Systems: Basics**