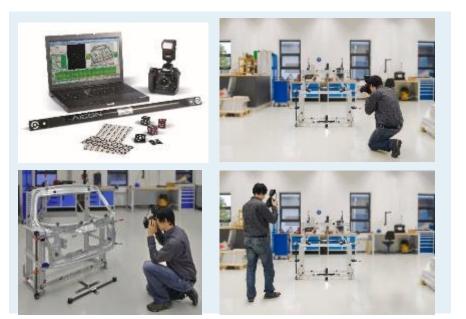

#### **Optical 3D Measurement Systems: Basics**

- Image processing algorithms for feature measurement in digital images
- Mathematical models and algorithms for camera calibration and orientation
- Algorithms for 3D-computation, meshing and analysis