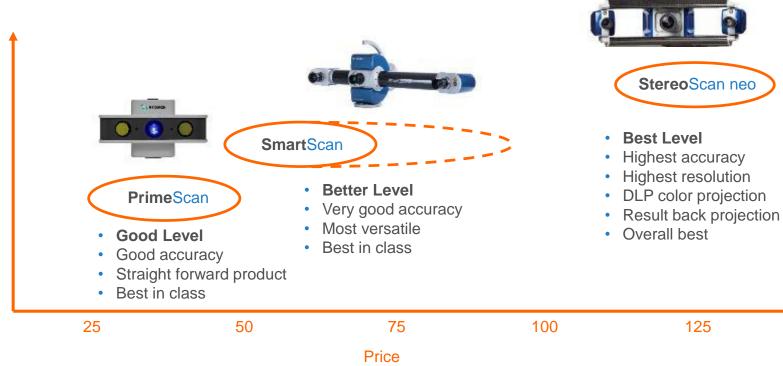

OVEINSPECT

## **Deformation and Motion – Wind Energy**









## WheelWatch / EngineWatch





WheelWatch / Engine Watch are a non-contact high speed monitoring systems for wheel motion / engine motion analysis on a moving vehicle or in a test station



## **MoveInspect DPA – Targeting**

- Customer benefits
  - Extremely mobile
  - Perfect for rough environment
  - Unlimited measuring volume
  - Multi purpose
- Applications
  - Part inspection
  - Deformation analysis
  - Set up of reference meshes
  - CAD comparison







#### PRODUCTS, APPLICATIONS AND TECHNOLOGY

## **Overview**

Introduction

- Overview AICON and AICON productlines
- Basics

### **Products and Applications**

- MoveInspect Technology
- AICON Scanner
- TubeInspect

**Current Topics** 





#### **AICON Scanner**





Level of Value / Value Perception



#### AICON PRODUCTS

## **Resolution Impact**







## AICON PRODUCTS **3D Matching**





## AICON Scanner: stereoSCAN neo

- Customer benefits
  - Quick, reliable and precise
  - Flexible measuring volume
  - Measures any material
  - Automation possible
  - Back projection of results
- Applications
  - Reverse engineering
  - Inspection
  - Quality control









### stereoSCAN neo - multi color projection





#### stereoSCAN neo – Back-Projection

- CAD comparison
- Shape defects
- Geometry elements
- Legends
- Marking / Labeling







#### **AICON Scanner: Applications**







#### **Challenges in software development**

- handling of large data
- complex algorithms
- advanced image processing
- hardware interfaces
- fast processing
- usa