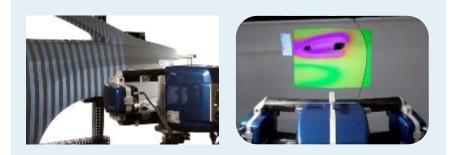

#### stereoSCAN neo – Back-Projection

- CAD comparison
- Shape defects
- Geometry elements
- Legends
- Marking / Labeling