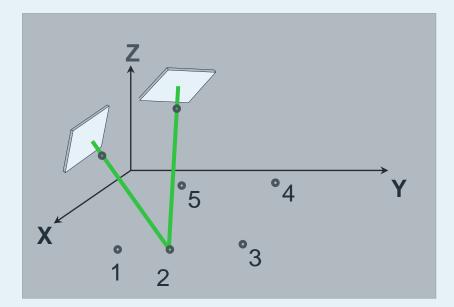

#### **Optical 3D Measurement Systems: Basics**

- Image processing algorithms for feature measurement in digital images
- Mathematical models and algorithms for camera calibration and orientation
- Algorithms for 3D-computation, meshing and analysis

### **Optical 3D Measurement Systems: Basics**