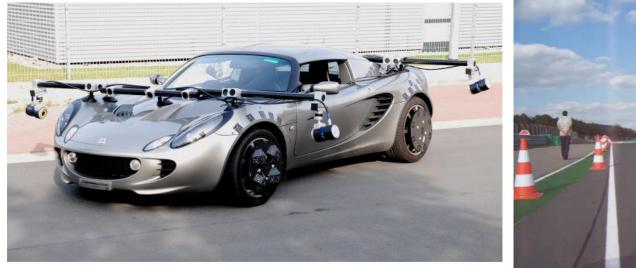

## WheelWatch / EngineWatch

WheelWatch / Engine Watch are a non-contact high speed monitoring systems for wheel motion / engine motion analysis on a moving vehicle or in a test station