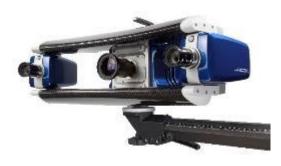

#### MoveInspect Technology

Modular portable coordinate measurement technique

AICON Scanner Surface scanning of complex geometries

## AICON Scanner: stereoSCAN neo

- Customer benefits
  - Quick, reliable and precise
  - Flexible measuring volume
  - Measures any material
  - Automation possible
  - Back projection of results
- Applications
  - Reverse engineering
  - Inspection
  - Quality control