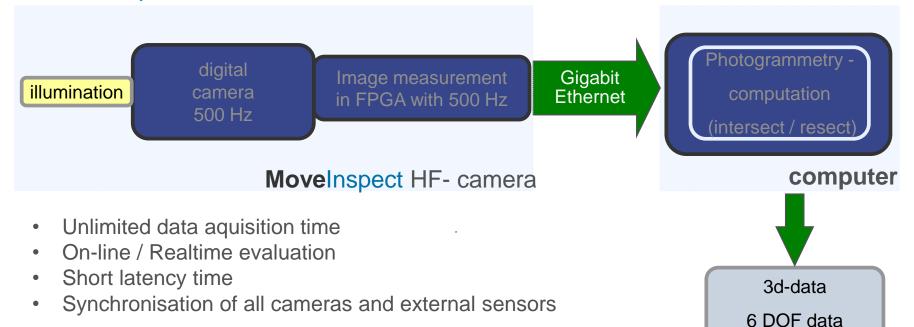

## **MoveInspect HF – Tracking**

- Customer benefits
  - Modular platform concept
  - Dynamic referencing
  - Complete freedom of movement
  - Flexible measuring volume
- Applications
  - Dynamic measurement up to 500Hz
  - Vibration analysis
  - Deformation analysis
  - Fast object tracking

#### **MoveInspect HF – Data reduction**