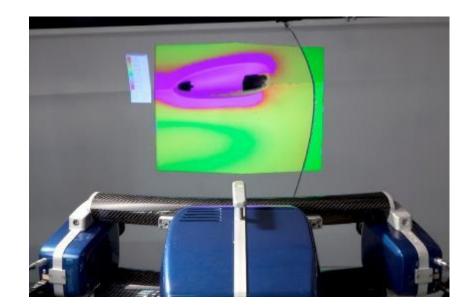

#### stereoSCAN neo – Back-Projection

- CAD comparison
- Shape defects
- Geometry elements
- Legends
- Marking / Labeling