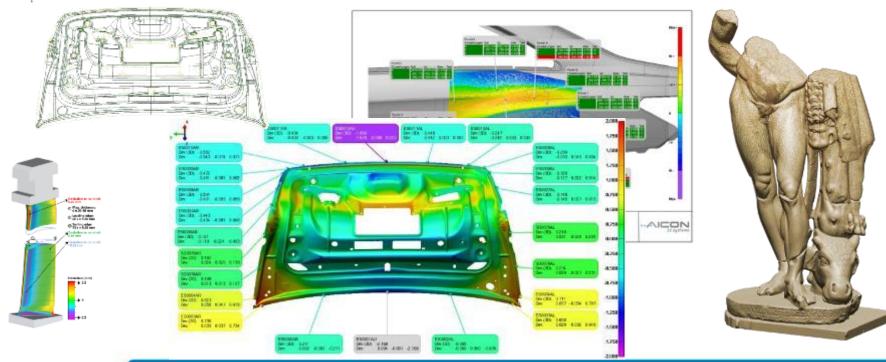

AICON productlines
- Basics

### **Products and Applications**

- MoveInspect Technology
- AICON Scanner
- TubeInspect

**Current Topics** 





#### **AICON Scanner**





Level of Value / Value Perception



#### AICON PRODUCTS

## **Resolution Impact**







## AICON PRODUCTS **3D Matching**





## AICON Scanner: stereoSCAN neo

- Customer benefits
  - Quick, reliable and precise
  - Flexible measuring volume
  - Measures any material
  - Automation possible
  - Back projection of results
- Applications
  - Reverse engineering
  - Inspection
  - Quality control









### stereoSCAN neo - multi color projection





#### stereoSCAN neo – Back-Projection

- CAD comparison
- Shape defects
- Geometry elements
- Legends
- Marking / Labeling







#### **AICON Scanner: Applications**







#### **Challenges in software development**

- handling of large data
- complex algorithms
- advanced image processing
- hardware interfaces
- fast processing
- usability





## **Still curious?**

## visit www.aicon.de





#### Thank you