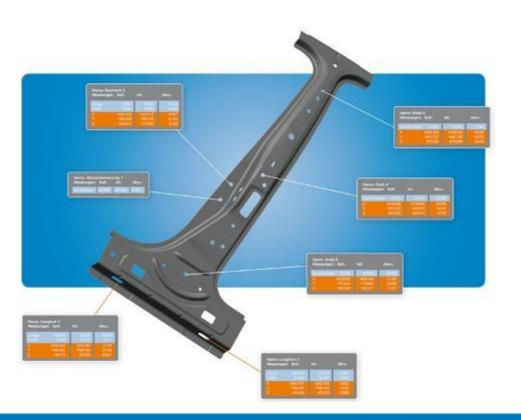

## **MoveInspect DPA – Targeting**

- Customer benefits
  - Extremely mobile
  - Perfect for rough environment
  - Unlimited measuring volume
  - Multi purpose
- Applications
  - Part inspection
  - Deformation analysis
  - Set up of reference meshes
  - CAD comparison