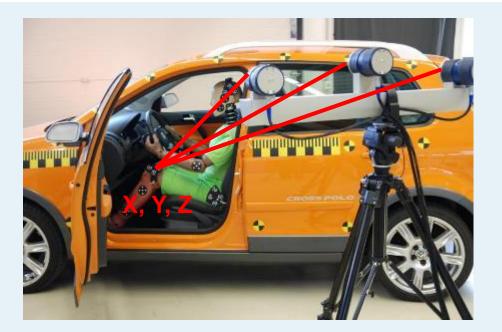

## **MoveInspect HF – Tracking**

- Customer benefits
  - Modular platform concept
  - Dynamic referencing
  - Complete freedom of movement
  - Flexible measuring volume
- Applications
  - Dynamic measurement up to 500Hz
  - Vibration analysis
  - Deformation analysis
  - Fast object tracking

## **MoveInspect DPA – Targeting**

- Customer benefits
  - Extremely mobile
  - Perfect for rough environment
  - Unlimited measuring volume
  - Multi purpose
- Applications
  - Part inspection
  - Deformation analysis
  - Set up of reference meshes
  - CAD comparison