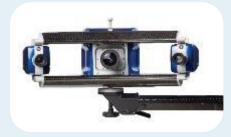

## AICON Scanner: stereoSCAN neo

- Customer benefits
  - Quick, reliable and precise
  - Flexible measuring volume
  - Measures any material
  - Automation possible
  - Back projection of results
- Applications
  - Reverse engineering
  - Inspection
  - Quality control